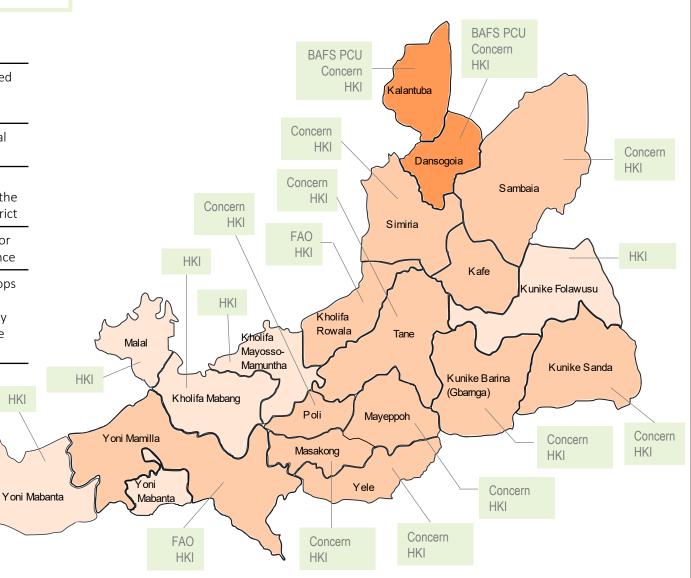

## **Tonkolili District**

## 5 projects are operating in the district:

| BAFS<br>PCU | Establishment of a pilot community-based forest (CBF) management project and capacity building initiatives                                                                                     |
|-------------|------------------------------------------------------------------------------------------------------------------------------------------------------------------------------------------------|
| Concern     | Linking Agriculture, Nutrition and Natural<br>Resource Management                                                                                                                              |
| Concern     | Integrated Project Improving Health, Education, Protection and Wellbeing of the vulnerable communities in Tonkolili District                                                                   |
| FAO         | Empowering youth at risk as resources for sustaining peace and community resilience                                                                                                            |
| нкі         | Increase the production of nutritious crops<br>and value -added products and their<br>availability, affordability, and accessibility<br>to increase dietary diversity and improve<br>nutrition |