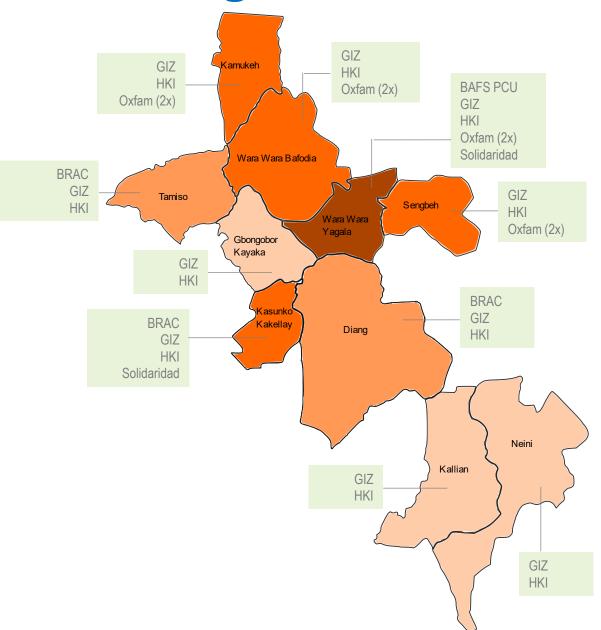

Number of Implementing Projects (at chiefdom level)

## **Koinadugu District**

## 7 projects are operating in the district:

| BAFS PCU    | Elaboration and integration of climate smart agriculture in the extension service delivery system                                                                                  |
|-------------|------------------------------------------------------------------------------------------------------------------------------------------------------------------------------------|
| BRAC        | Improving Food Security and<br>Increasing Income for smallholder<br>farmer                                                                                                         |
| GIZ         | Employment Promotion Programme (EPP)                                                                                                                                               |
| нкі         | Increase the production of nutritious crops and value -added products and their availability, affordability, and accessibility to increase dietary diversity and improve nutrition |
| Oxfam       | Diversifying and Boosting Crops<br>Production in Sierra Leone                                                                                                                      |
| Oxfam       | Diversifying and Boosting Livestock production in Sierra Leone                                                                                                                     |
| Solidaridad | Develop a vibrant, competitive and profitable cocoa, coffee and cashew economy                                                                                                     |