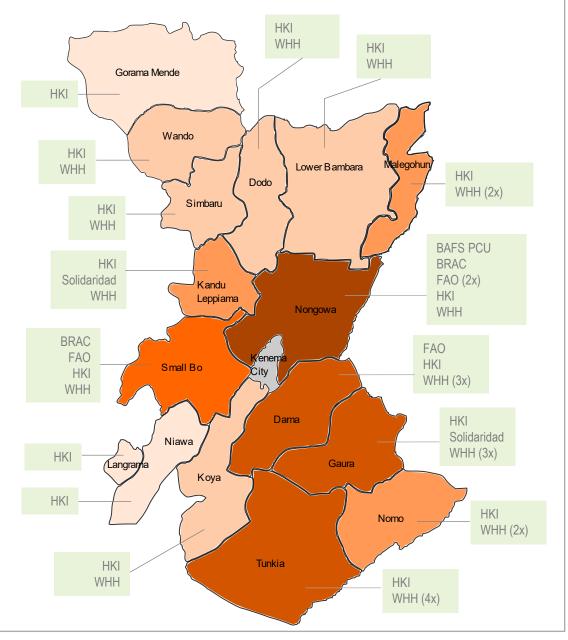

## Agriculture & Food Security Sector 4W Mapping: Who is Doing What, Where and When

10 projects are operating in the district:

| BAFS PCU                                                     | Elaboration and integration of climate smart agriculture in the extension service delivery system                                                                                           |
|--------------------------------------------------------------|---------------------------------------------------------------------------------------------------------------------------------------------------------------------------------------------|
| BRAC                                                         | Sustainable Cassava Commercialization through<br>Entrepreneurs Strengthening Support                                                                                                        |
| FAO                                                          | Empowering youth at risk as resources for sustaining peace and community resilience                                                                                                         |
| FAO                                                          | Anticipatory action to mitigate the consequences of COVID-19 pandemic on Food Security and Livelihoods                                                                                      |
| НКІ                                                          | Increase the production of nutritious crops and value<br>-added products and their availability, affordability,<br>and accessibility to increase dietary diversity and<br>improve nutrition |
| Solidaridad                                                  | Develop a vibrant, competitive and profitable cocoa, coffee and cashew economy                                                                                                              |
| WHH                                                          | Agribusiness Development from Organic Resources                                                                                                                                             |
| WHH                                                          | ProAct, Fostering Smallholder Agriculture (project<br>end: May 2021)                                                                                                                        |
| WHH                                                          | Linking Agriculture, Natural Resources<br>Management and Nutrition and WASH (project<br>end: May 2021)                                                                                      |
| WHH                                                          | Sustaining Global Value Chains in Covid-19 Crisis<br>Times                                                                                                                                  |
| Number of<br>Implementing<br>Projects (at<br>chiefdom level) | 0 1 2 3 4 5 6 7+                                                                                                                                                                            |

## **Kenema District**