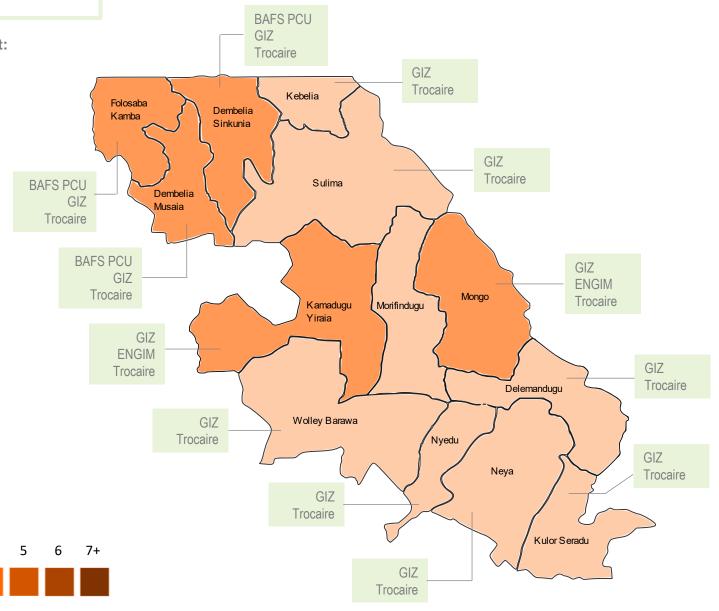

## **Falaba District**

4 projects are operating in the district:

| BAFS PCU | Provision of support for improved and increased livestock inspection, disease surveillance and movement controls on cross-border livestock trade |
|----------|--------------------------------------------------------------------------------------------------------------------------------------------------|
| ENGIM    | Establishing a Sustainable Vibrant Competitive and Profitable Onion Value- chain Economy                                                         |
| GIZ      | Employment Promotion<br>Programme (EPP)                                                                                                          |
| Trocaire | #EUStandsWithSalone:<br>Supporting District level<br>response to COVID-19 in<br>Falaba and Karene<br>districts                                   |

Number of Implementing

Projects (at

chiefdom level)