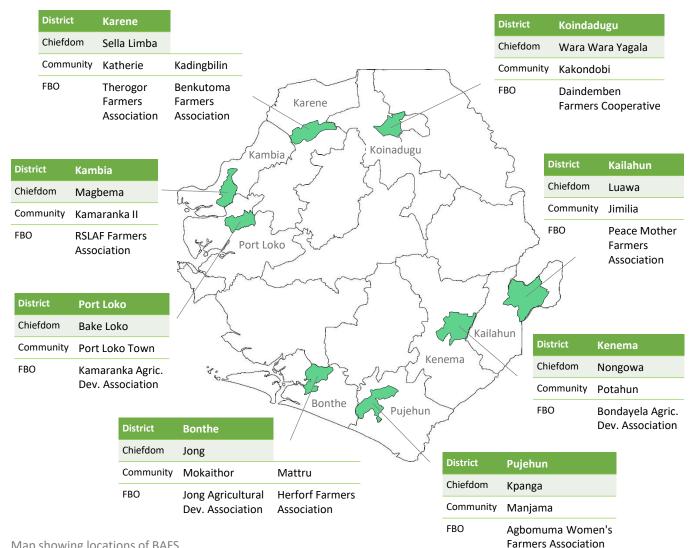

## BAFS Support to **MAF Extension Division**: Promotion of Climate Smart Agriculture (CSA)

- ✓ Comprehensive study in 15 agricultural districts about local indigenous knowledge of CSA approaches in different ecologies
- ✓ Development of CSA training manual for frontline extension staff
- ✓ CSA Training of Trainers (ToT) for 178 Extension Officers and Block Extension Officers (BES)
- ✓ CSA roll-out training for 225 Frontline Extension Workers (FEWs) and lead farmer (15 from each rural district)
- ✓ Establishment of 10 CSA demo plots managed by selected FBOs and supervised by the MAF District Extension Officers